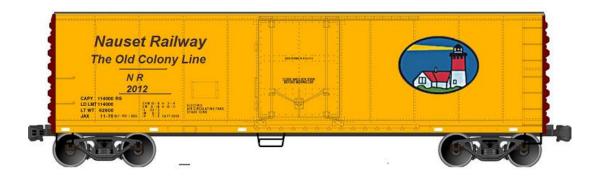

## Limited Run 40' Steel Reefer Club Car

Kits by Accurail Inc.

Nauset Railway "Old Colony Line" in 2 road numbers: 2012 and 4641

## Order Form

| Quantity Description                                                                            |                        |                        | Price   |
|-------------------------------------------------------------------------------------------------|------------------------|------------------------|---------|
| 0                                                                                               | 40' Reefer #2012 - Kit |                        | \$25.00 |
| 0                                                                                               | 40' Reefer #4641 - Kit |                        | \$25.00 |
|                                                                                                 |                        | Sub Total              |         |
| All order shipped to Massachusetts include the required 6.25% Massachusetts sales tax           |                        | Tax                    |         |
| Shipping & Handling: \$8.00 for 1 or 2 cars to<br>Lower 48 states (USPS Priority plus cushioned |                        | Shipping &<br>Handling |         |
| envelope) Other areas slightly higher.                                                          |                        | Total                  |         |
| Please make check or money order payable to:<br>Nauset Model Railroad Club                      |                        |                        |         |
| Mail to: NMRC Club Cars, PO Box 2111, Orleans, MA 02653                                         |                        |                        |         |