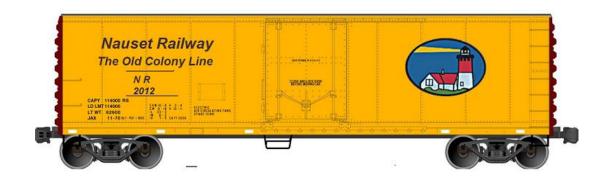

## Limited Run 40' Steel Reefer Club Car

Kits by Accurail Inc.

Nauset Railway "Old Colony Line" in 2 road numbers: 2012 and 4641

## **Order Form**

| Quantity | Description            | Price   |
|----------|------------------------|---------|
| 0        | 40' Reefer #2012 - Kit | \$25.00 |
| 0        | 40' Reefer #4641 - Kit | \$25.00 |